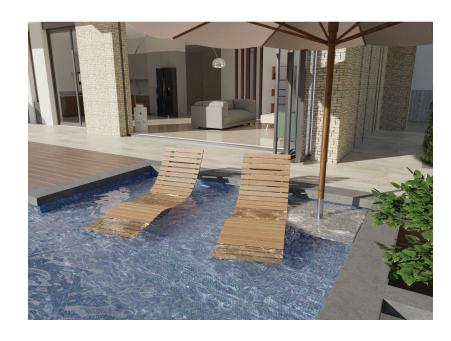

Mosaic tiled swimming pool with water jets and tanning ledge.

Enjoy the sunset over the wate's edge iin the residence's mosaic-clad infinity edge swimming pool