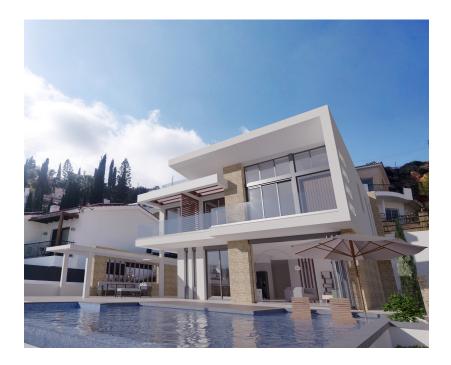

Mosaic tiled swimming pool with water jets and tanning ledge.

### Main Features

Panoramic view

Quiet location

Easy access

High quality materials and workmanship

Private pool with infinity edge

Automation provisions

Covered parking with charging port

Enjoy the sunset over the wate's edge iin the residence's mosaic-clad infinity edge swimming pool