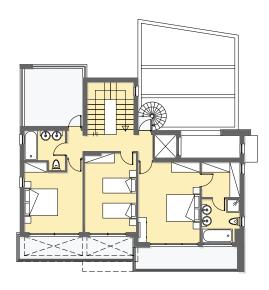

### Floor Plans

Ground Floor Plan

First Floor Plan

Roof plan

#### Bedrooms

Three front-facing bedrooms, all with access to the covered veranda. The bedrooms are immersed with natural light from the large windows and have comfortably large dimensions.