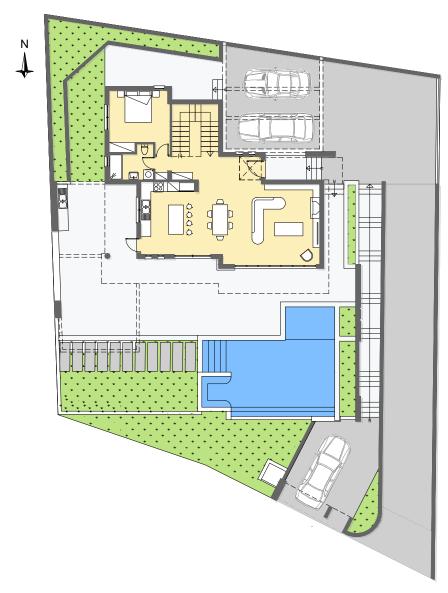

ces

Optional floor heating or electric wall heating units

Security System

Electric car charging station

Fireplace

Wired ethernet in all bedrooms and living room

TV antenna connections in all bedrooms and living room

LED strip lighting

Electric towel rails in bathrooms

Secure entrance with intercom and provision for camera system

Pressurized water system

Low maintenance grafiato external wall finish

Anti-slip ceramic tiles on outdoor areas

High quality ceramic tiles on all indoor areas

Wardrobes, kitchen cabinets and carpentry made from imported boards

Granite countertops

Imported high quality sanitary ware.

German GROHE bathroom and kitchen fittings

Provision for automated parking gate

Mosaic tiled swimming pool with water jets and tanning ledge.







### Floor Plans



Ground Floor Plan



First Floor Plan



Roof plan

### Main Features

Panoramic view

Quiet location

Easy access

High quality materials and workmanship

Private pool with infinity edge

Automation provisions

Covered parking with charging port

BBQ with seating area

Optional central floor heating

Hot tub

### **Facilities**

| _             |       |         |      |
|---------------|-------|---------|------|
| C             |       | ming    | D    |
| ->V           | vim   | mino    | POO  |
| $\cup$ $\vee$ | ATTIT | TITITIE | I OO |
|               |       |         |      |

Enjoy the sunset over the wate's edge iin the residence's mosaic-clad infinity edge swimming pool

### Living & Dining Room BBQ & Dine Table

The open-plan design, combined with large glass sliding doorsprov