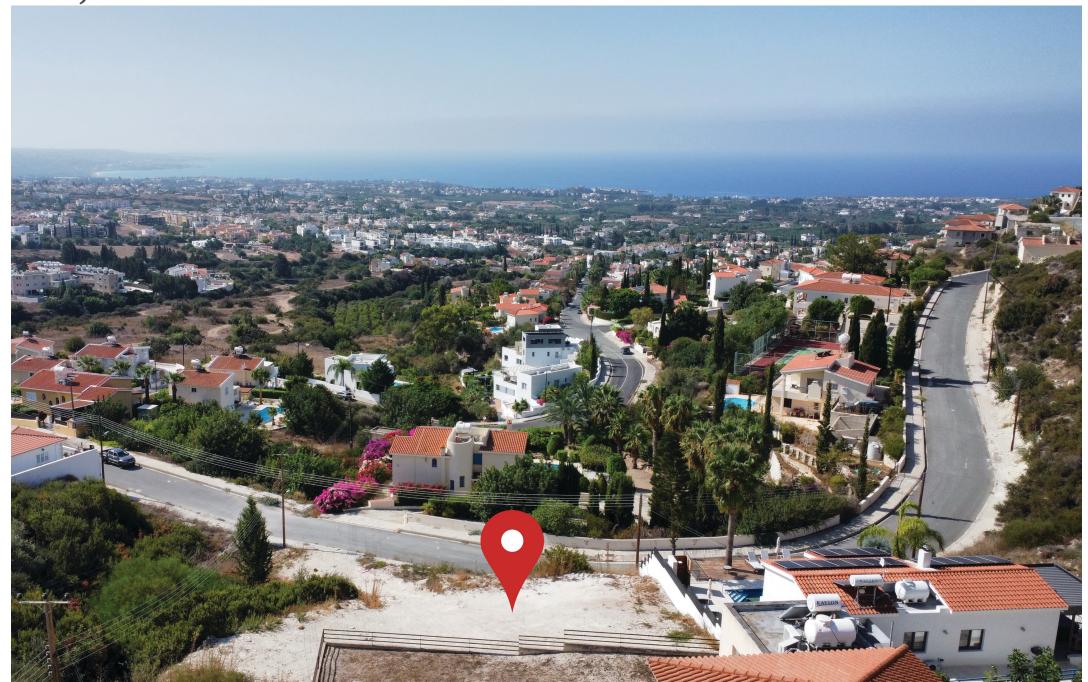

# Sky Residence

The project consists of a single 4-bedroom bespoke villa in the beautiful hills of Peyia. The villa oversees the mediterannean sea from Coral Bay to Potima beach, with beautiful sunset views and a cool sunrise breeze.

Project Location



## Specifications

Newly Built 185 sq.m. bespoke villa on 610 sq.m. plot

4 bedrooms

3 bathrooms (1 en-suite)

Roof patio

Ground floor bedroom

Energy performance EU standards - Rating A

Complete wall and roof thermal insulation system

Double glazed windows

Insulative window aluminum cross sections

Fully compliant with EU structural reculations (eurocodes EC2 & EC8)

Air-Conditioning units in all rooms and spaces

Optional floor heating or electric wall heating units

Security System

Electric car charging station

Fireplace

Wired ethernet in all bedrooms and living room

TV antenna connections in all bedrooms and living room

LED strip lighting

Electric towel rails in bathrooms

Secure entrance with intercom and provision for camera system

Pressurized water system

Low maintena